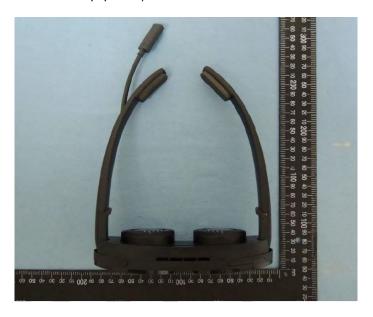

#### declare that this DoC is issued under our sole responsibility and that this product:

Product description: VIVE Headset

Type designation(s): 2Q7Y100

Trademark: VIVE

Software: 0.50.8888.01

**Object of the declaration** (further identification of the radio equipment allowing traceability; it may include a color image for the identification of the radio equipment):